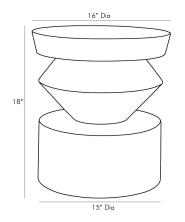

## UMA ACCENT TABLE

5778 H: 18 IN, Dia: 16.00 IN Paprika Contract Suitable As Is A blend of contemporary and modern design can be found in our Uma accent table. The dynamic accent table imparts a spinning-top effect, with a flattened disc shape that hovers between the table's smooth top and its thick drum base. A rich paprika lacquer finish delivers a sleek shine and a fresh dose of color.

## APPEARANCE

Material Finish Top Coat/Sealant

DIMENSIONS Foot Print

Dia: 15.00 IN

Lacquer

Paprika

false