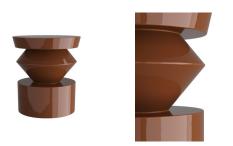

## UMA ACCENT TABLE

5778 H: 18 IN, Dia: 16.00 IN Paprika Contract Suitable As Is A blend of contemporary and modern design can be found in our Uma accent table. The dynamic accent table imparts a spinning-top effect, with a flattened disc shape that hovers between the table's smooth top and its thick drum base. A rich paprika lacquer finish delivers a sleek shine and a fresh dose of color.

## APPEARANCE

Material Finish Top Coat/Sealant

DIMENSIONS Foot Print

Dia: 15.00 IN

Lacquer

Paprika

false